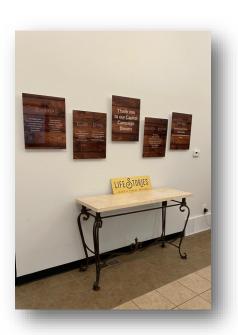

## Leave a Lasting Tribute

Life Stories Child & Family Advocacy recently renovated our new building to better serve the increasing numbers of child victims of abuse in Weld County. Please join us as we continue to create a lasting home for the children and youth served by the CASA Program and Child Advocacy Center.

Be part of a special commemorative opportunity to leave a lasting tribute. Adding a name to our Building Partners Wall designed by Circle Graphics is a great way to honor a friend, loved one, volunteer, staff member or group. It shows your support to ensure that many children for years to come will have the powerful advocacy and support that they need. By donating a minimum of \$250 in this final phase of our Capital Campaign, you or your loved one will become a part of the ongoing history of this special building. We invite you to help provide a foundation of hope for the children and youth we serve.